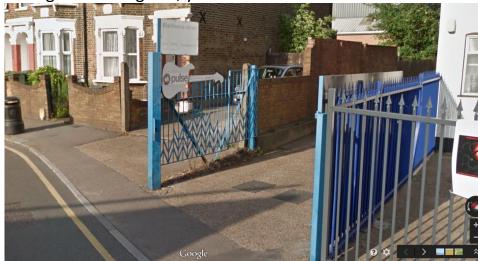

**Car** - Blackhorse Lane is 5 minutes from the A406 North Circular coming off at Crooked Billet Roundabout on the B179 Billet Road. You will then continue to follow B179 for 1.5 miles, and then follow Blackhorse Road. Then, after you pass St Andrews Street (which will be on your left), you will have a bus stop and some blue gates. You'll need to drive through those gates; you will find us at Unit B. Free customer parking is available onsite and also limited parking near the church as restrictions apply by day.

**Bus Routes** - 158 (Priestley Way bus stop), 123 (Blackhorse Road Station bus stop) and 230 (Blackhorse Road Station bus stop).

**Tube - Blackhorse Road station** on the Victoria Line. Flames International Ministries is 4 minutes walking distance from Blackhorse Road Tube station. Turn left out of the station and walk along Blackhorse Lane. The church is situated on the right just after the Murco petrol station. You will first have a sign for Blackhorse Lane Area Highams Lodge Business Centre, walk past it and then you will have another sign "Blackhorse Mews". You will need to walk through the blue gates; you will find us at Unit B.

**Overground - Blackhorse Road** - Barking-Gospel Oak Overground line. Flames International Ministries is 4 minutes walking distance from Blackhorse Road Tube station. Turn left out of the station and walk along Blackhorse Lane. The church is situated on the right just after the Murco petrol station. You will first have a sign for Blackhorse Lane Area Highams Lodge Business Centre, walk past it and then you will have another sign "Blackhorse Mews". You will need to walk through the blue gates; you will find us at Unit B.