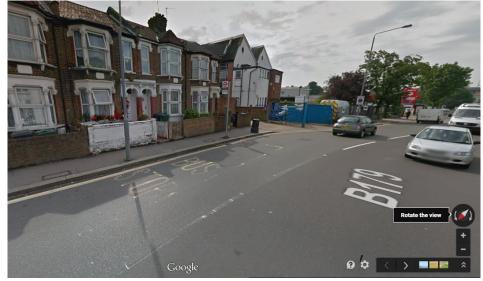

**Car** - Blackhorse Lane is 5 minutes from the A406 North Circular coming off at Crooked Billet Roundabout on the B179 Billet Road. You will then continue to follow B179 for 1.5 miles, and then follow Blackhorse Road. Then, after you pass St Andrews Street (which will be on your left), you will have a bus stop and some blue gates. You'll need to drive through those gates; you will find us at Unit B. Free customer parking is available onsite and also limited parking near the church as restrictions apply by day.

**Bus Routes** - 158 (Priestley Way bus stop), 123 (Blackhorse Road Station bus stop) and 230 (Blackhorse Road Station bus stop).

**Tube - Blackhorse Road station** on the Victoria Line. Flames International Ministries is 4 minutes walking distance from Blackhorse Road Tube station. Turn left out of the station and walk along Blackhorse Lane. The church is situated on the right just after the Murco petrol station. You will first have a sign for Blackhorse Lane Area Highams Lodge Business Centre, walk past it and then you will have another sign "Blackhorse Mews". You will need to walk through the blue gates; you will find us at Unit B.

**Overground - Blackhorse Road** - Barking-Gospel Oak Overground line. Flames International Ministries is 4 minutes walking distance from Blackhorse Road Tube station. Turn left out of the station and walk along Blackhorse Lane. The church is situated on the right just after the Murco petrol station. You will first have a sign for Blackhorse Lane Area Highams Lodge Business Centre, walk past it and then you will have another sign "Blackhorse Mews". You will need to walk through the blue gates; you will find us at Unit B.