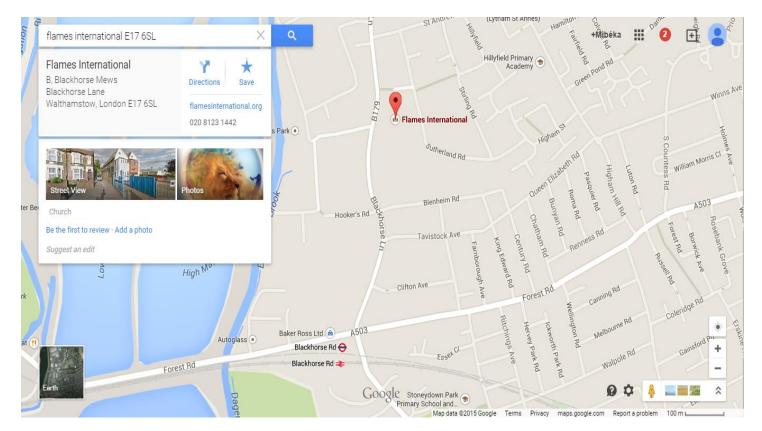

Flames International Ministries is situated on Blackhorse Lane in Walthamstow, London.

The address for the church is:

Unit B, Blackhorse Mews

Blackhorse Lane

Walthamstow, London E17 6SL

Below you can find the directions to get there by ...

**Car** - Blackhorse Lane is 5 minutes from the A406 North Circular coming off at Crooked Billet Roundabout on the B179 Billet Road. You will then continue to follow B179 for 1.5 miles, and then follow Blackhorse Road. Then, after you pass St Andrews Street (which will be on your left), you will have a bus stop and some blue gates. You'll need to drive through those gates; you will find us at Unit B. Free customer parking is available onsite and also limited parking near the church as restrictions apply by day.